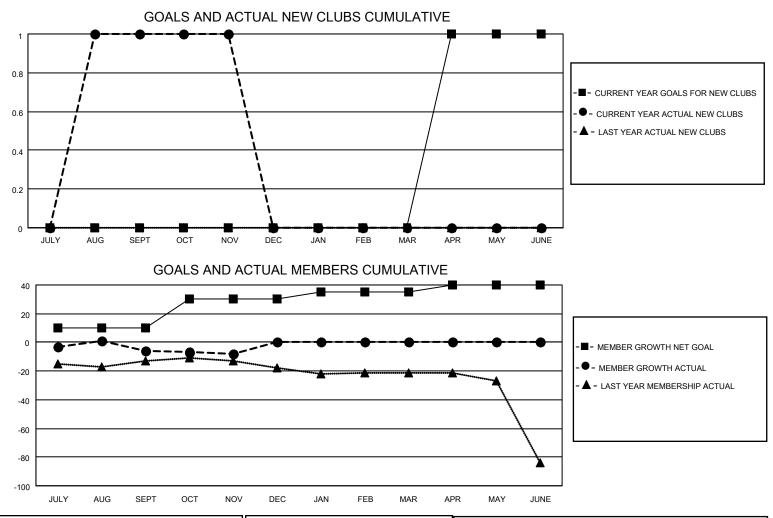

## LOCATION PENNSYLVANIA

District 14 F

Results as of: 11/30/2021

| Clubs                 |               |           |               | Members               |                          |                         |                                                    |
|-----------------------|---------------|-----------|---------------|-----------------------|--------------------------|-------------------------|----------------------------------------------------|
| RESULTS FOR 2021-2022 |               |           |               | RESULTS FOR 2021-2022 |                          |                         |                                                    |
| QUARTER               | NEW CLUB GOAL | NEW CLUBS | DROPPED CLUBS | QUARTER               | EMBER GROWTH NET<br>GOAL | MEMBER GROWTH<br>ACTUAL | DROPPED<br>MEMBERS ACTUAL<br>(including transfers) |
| JULY/AUG/SEPT         | 0             | 1         | 1             | JULY/AUG/SEPT         | 10                       | 21                      | 24                                                 |
| OCT/NOV/DEC           | 0             | 0         | 0             | OCT/NOV/DEC           | 20                       | 14                      | 16                                                 |
| JAN/FEB/MAR           | 0             | 0         | 0             | JAN/FEB/MAR           | 5                        | 0                       | 0                                                  |
| APR/MAY/JUNE          | 1             | 0         | 0             | APR/MAY/JUNE          | 5                        | 0                       | 0                                                  |